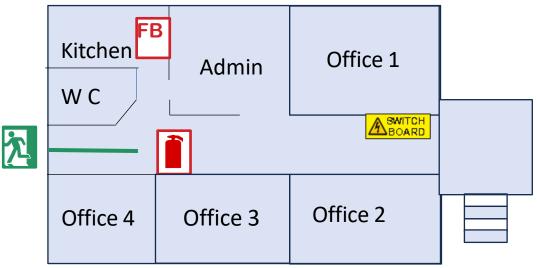

## **EVACUATION DIAGRAM**

#### **Headway Gippsland**

30 Monash Way

Newborough Vic 3825

Garage 3

# 1 RAISE THE ALARM, NOTIFY NEARBY OCCUPANTS 2 ASSIST ANY PERSON INDANGER IF IT IS SAFE TO DO SO 3 MOVE TO THE NEAREST SAFE FVACUATION ASSEMBLY AREA REMAIN AT THE EVACUATION ASSEMBLY AREA REPORT ANYONE MISSING TO THE CHIEF WARDEN OR RESPONDING EMERGENCY