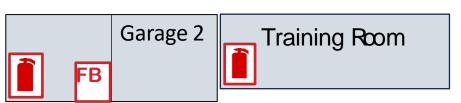

## **EVACUATION DIAGRAM**

#### **Headway Gippsland**

30 Monash Way

Newborough Vic 3825

Garage 3

# 1 RAISE THE ALARM, NOTIFY NEARBY OCCUPANTS 2 ASSIST ANY PERSON INDANGER IF IT IS SAFE TO DO SO 3 MOVE TO THE NEAREST SAFE FVACUATION ASSEMBLY AREA REMAIN AT THE EVACUATION ASSEMBLY AREA REPORT ANYONE MISSING TO THE CHIEF WARDEN OR RESPONDING EMERGENCY