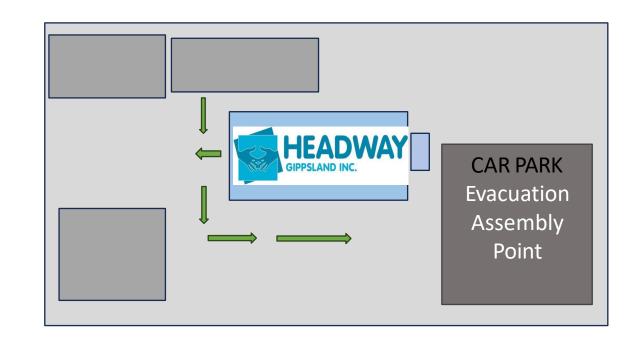

## **EVACUATION DIAGRAM**

#### **Headway Gippsland**

30 Monash Way

Newborough Vic 3825

Garage 3