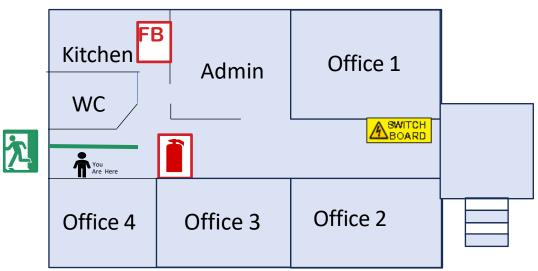

## **EVACUATION DIAGRAM**

#### **Headway Gippsland**

30 Monash Way

Newborough Vic 3825

Garage 3

# 1 RAISE THE ALARM, NOTIFY NEARBY OCCUPANTS 2 ASSIST ANY PERSON INDANGER IF IT IS SAFE TO DO SO 3 MOVE TO THE NEAREST SAFE FVACUATION ASSEMBLY AREA REMAIN AT THE EVACUATION ASSEMBLY AREA REPORT ANYONE MISSING TO THE CHIEF WARDEN OR RESPONDING EMERGENCY