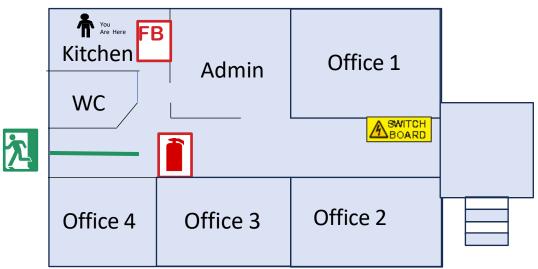

## **EVACUATION DIAGRAM**

#### **Headway Gippsland**

30 Monash Way

Newborough Vic 3825

Garage 3