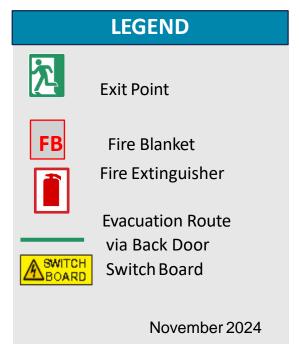

## **EVACUATION DIAGRAM**

#### **Headway Gippsland**

30 Monash Way

Newborough Vic 3825

Garage 3

# 1 RAISE THE ALARM, NOTIFY NEARBY OCCUPANTS 2 ASSIST ANY PERSON INDANGER IF IT IS SAFE TO DO SO 3 MOVE TO THE NEAREST SAFE FVACUATION ASSEMBLY AREA REMAIN AT THE EVACUATION ASSEMBLY AREA REPORT ANYONE MISSING TO THE CHIEF WARDEN OR RESPONDING EMERGENCY