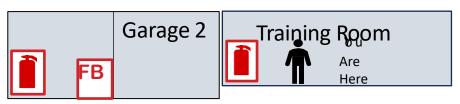

## **EVACUATION DIAGRAM**

#### **Headway Gippsland**

30 Monash Way

Newborough Vic 3825

Garage 3

# 1 RAISE THE ALARM, NOTIFY NEARBY OCCUPANTS 2 ASSIST ANY PERSON INDANGER IF IT IS SAFE TO DO SO 3 MOVE TO THE NEAREST SAFE FVACUATION ASSEMBLY AREA REMAIN AT THE EVACUATION ASSEMBLY AREA REPORT ANYONE MISSING TO THE CHIEF WARDEN OR RESPONDING EMERGENCY