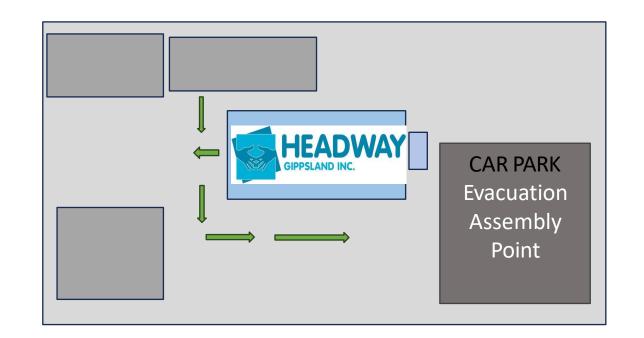

## **EVACUATION DIAGRAM**

#### **Headway Gippsland**

30 Monash Way

Newborough Vic 3825

Garage 3

# 1 RAISE THE ALARM, NOTIFY NEARBY OCCUPANTS 2 ASSIST ANY PERSON INDANGER IF IT IS SAFE TO DO SO 3 MOVE TO THE NEAREST SAFE FVACUATION ASSEMBLY AREA REMAIN AT THE EVACUATION ASSEMBLY AREA REPORT ANYONE MISSING TO THE CHIEF WARDEN OR RESPONDING EMERGENCY